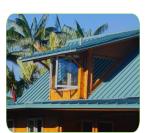

Bath with painted walls and bamboo cabinets.

Exterior view with spacious covered porches.

Signature Pacific 992 with synthetic thatch roofing and skylights, on post and pier foundation.

Split bamboo ceiling finish and woven bamboo walls.