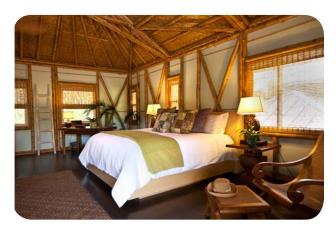

#### **POLYNESIAN 1619**

3 Bedroom, 2 Bath

1344 SF Interior

784 SF Porch 275 SF Loft Hybrid Bamboo Home Package
Signature Bamboo Home Package

\$159,275 \$198,440

Signature Poly 1619 bedroom with woven bamboo ceiling finish.