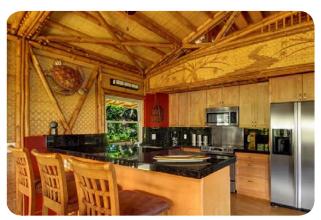

thetic thatch roofing and skylights, on post and pier foundation.



Split bamboo ceiling finish and woven bamboo walls.



View of loft and beautiful exposed bamboo trusses.



Stairway from loft with woven bamboo interior wall finish.



Loft view of living room. Sliders open to wrap-around lanai.



Multi-unit luxury vacation rental property comprised of four Bamboo Living structures connected by walkways.



Signature Bali 576 studio with woven bamboo ceiling.



Signature Bali 576 sitting area with painted walls.



Signature Zen 400 studio with woven bamboo ceiling.



Signature Zen 768 bedroom with woven bamboo ceiling.



Custom Signature Bali on raised 17' tsunami foundation. 2 bedrooms, 2 baths, and a private residential elevator.



Woven bamboo finishes on walls and ceilings.



Kitchen with custom bamboo artwork above cabinets.



Guest bedroom with lanai entrance and expansive views.



Dining area with exposed bamboo x-braces and trusses.



Signature Polynesian 1619 front porch with split bamboo exterior siding, bamboo porch posts, railing, and pickets.



Painted walls with bamboo ceiling and stairway to loft.



Master suite with woven bamboo ceiling and painted walls.



Guest bedroom with exposed bamboo x-braces.



Master bath with beautiful exposed bamboo.

## READY, SET, BUILD



We understand that building any new home is a big project. With a Bamboo Living Home package, you'll receive your bamboo structure in easy-to-assemble panels.

To complete your project, you'll also need a builder. We can provide you with a list of project managers and general