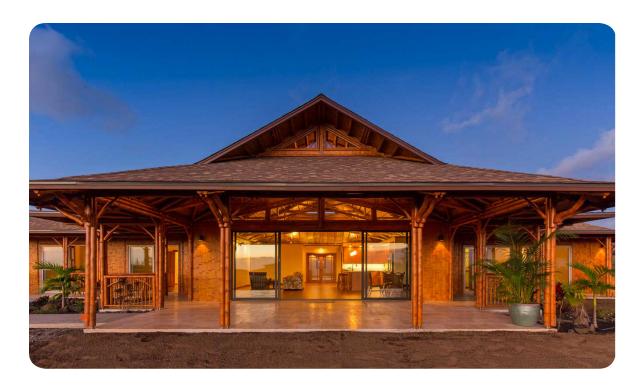

#### **VILLA 1950**

3 Bedroom, 2.5 Bath

| 1950 SF Interior | Hybrid Bamboo Home Package    | \$170,035 |
|------------------|-------------------------------|-----------|
| 835 SF Porch     | Signature Bamboo Home Package | \$212,932 |

Hybrid Villa 1950 great room with split bamboo ceiling finish.

Hybrid Villa 1950 conventionally-framed walls with smooth interior.