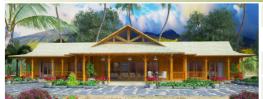

#### **VILLA 1950**

3 Bedroom, 2.5 Bath

| 1950 SF Interior | Hybrid Bamboo Home Package    | \$170,035 |
|------------------|-------------------------------|-----------|
| 835 SF Porch     | Signature Bamboo Home Package | \$212,932 |

Custom bamboo home with Japanese glazed tile roof, Italian stucco finish, and exposed interior vaulted bamboo ceiling.

Hybrid Villa 1950 - 3 Bedroom, 2.5 Bath. Central great room opens to a generous lanai with travertine stone floor.