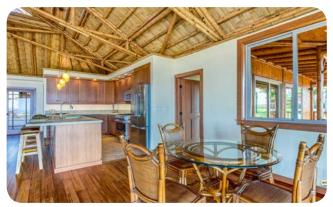

#### PACIFIC 992

2 Bedroom, 2 Bath

872 SF Interior
570 SF Porch Hybrid Bamboo Home Package \$99,865
120 SF Loft Signature Bamboo Home Package \$123,670

Signature Pacific 992 living area with split bamboo ceiling finish.

Signature Pacific 992 kitchen with woven bamboo wall finish.