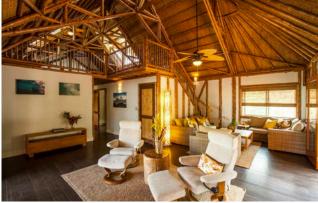

View of loft and beautiful exposed bamboo trusses.

Stairway from loft with woven bamboo interior wall finish.

Loft view of living room. Sliders open to wrap-around lanai.

Multi-unit luxury vacation rental property comprised of four Bamboo Living structures connected by walkways.