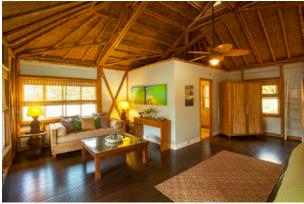

#### **VILLA 1950**

3 Bedroom, 2.5 Bath

| 1950 SF Interior | Hybrid Bamboo Home Package    | \$170,035 |
|------------------|-------------------------------|-----------|
| 835 SF Porch     | Signature Bamboo Home Package | \$212,932 |

Hybrid Villa 1950 great room with split bamboo ceiling finish.

Hybrid Villa 1950 conventionally-framed walls with smooth interior.