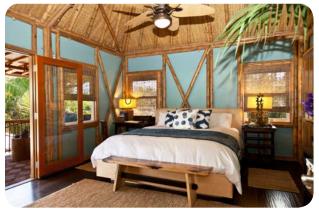

#### **VILLA 1950**

3 Bedroom, 2.5 Bath

| 1950 SF Interior | Hybrid Bamboo Home Package    | \$170,035 |
|------------------|-------------------------------|-----------|
| 835 SF Porch     | Signature Bamboo Home Package | \$212,932 |

Hybrid Villa 1950 great room with split bamboo ceiling finish.

Hybrid Villa 1950 conventionally-framed walls with smooth interior.