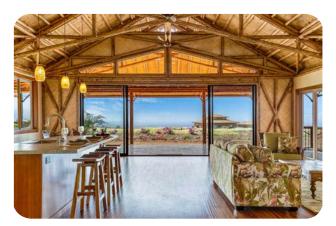

#### **POLYNESIAN 1619**

3 Bedroom, 2 Bath

1344 SF Interior

784 SF Porch 275 SF Loft Hybrid Bamboo Home Package
Signature Bamboo Home Package

\$159,275 \$198,440

Signature Poly 1619 bedroom with woven bamboo ceiling finish.