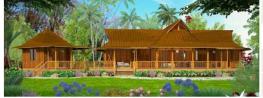

#### **VILLA 1950**

3 Bedroom, 2.5 Bath

| 1950 SF Interior | Hybrid Bamboo Home Package    | \$170,035 |
|------------------|-------------------------------|-----------|
| 835 SF Porch     | Signature Bamboo Home Package | \$212,932 |

Hybrid Villa 1950 great room with split bamboo ceiling finish.

Hybrid Villa 1950 conventionally-framed walls with smooth interior.