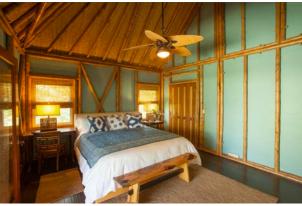

#### **VILLA 1950**

3 Bedroom, 2.5 Bath

| 1950 SF Interior | Hybrid Bamboo Home Package    | \$170,035 |
|------------------|-------------------------------|-----------|
| 835 SF Porch     | Signature Bamboo Home Package | \$212,932 |

Hybrid Villa 1950 great room with split bamboo ceiling finish.

Hybrid Villa 1950 conventionally-framed walls with smooth interior.