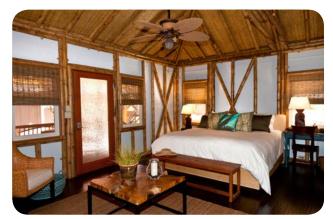

Painted walls with bamboo ceiling and stairway to loft.

Master suite with woven bamboo ceiling and painted walls.

Guest bedroom with exposed bamboo x-braces.

Master bath with beautiful exposed bamboo.