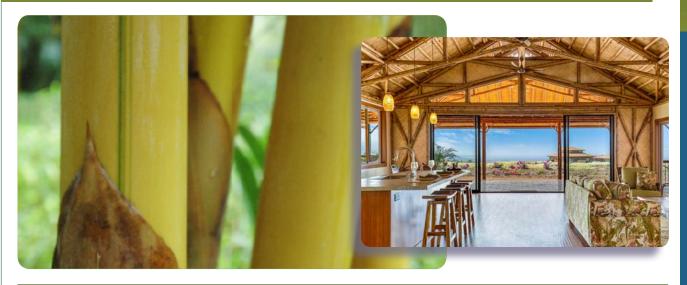

### HYBRID HOME PACKAGE

Hybrid Villa 1950 - conventional walls with split bamboo ceiling finish.

- Hot or Cold Climates
- Building Codes Require Double Walls
- Conventional, Smooth Wall Interior

Hybrid Home Packages are perfect for building codes that require insulation for heating or cooling. Your walls will be conventionally framed on-site (materials not included in package) and finished with our exterior bamboo siding, roof system, porches, and bamboo trim. Hybrid Home Packages combine an exquisite balance of the Signature Series' exotic exterior look, with a modern, smooth wall interior.

### SIGNATURE HOME PACKAGE

Signature Bali 576 - bamboo-framed single walls with paint finish.

- Temperate or Tropical Climates
- Building Codes Allow Single Walls
- Exposed Bamboo on Interior Walls

**Signature Home Packages** are great for temperate climates with building codes that allow single-wall construction. Your package includes bamboo-framed exterior single-wall panels, complete with our natural split bamboo exterior siding. Select your interior wall finish, either: paint color of your choice, woven bamboo, or split bamboo, and enjoy beautiful exposed bamboo throughout.