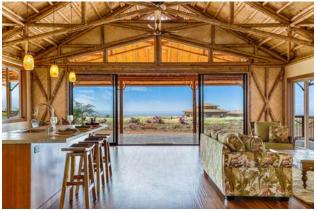

Custom bamboo home with Japanese glazed tile roof, Italian stucco finish, and exposed interior vaulted bamboo ceiling.

Hybrid Villa 1950 - 3 Bedroom, 2.5 Bath. Central great room opens to a generous lanai with travertine stone floor.