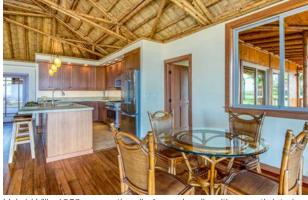

#### **VILLA 1950**

3 Bedroom, 2.5 Bath

| 1950 SF Interior | Hybrid Bamboo Home Package    | \$170,035 |
|------------------|-------------------------------|-----------|
| 835 SF Porch     | Signature Bamboo Home Package | \$212,932 |

Hybrid Villa 1950 great room with split bamboo ceiling finish.

Hybrid Villa 1950 conventionally-framed walls with smooth interior.