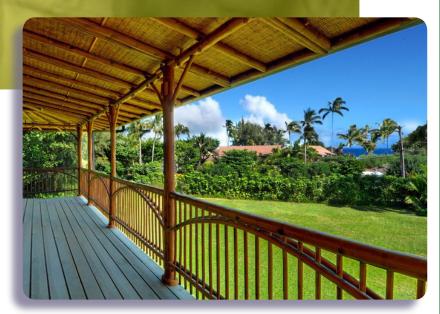

Guest bedroom with lanai entrance and expansive views.

Dining area with exposed bamboo x-braces and trusses.

Signature Polynesian 1619 front porch with split bamboo exterior siding, bamboo porch posts, railing, and pickets.