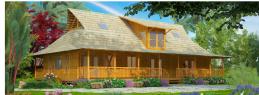

#### **VILLA 1950**

3 Bedroom, 2.5 Bath

| 1950 SF Interior | Hybrid Bamboo Home Package    | \$170,035 |
|------------------|-------------------------------|-----------|
| 835 SF Porch     | Signature Bamboo Home Package | \$212,932 |

Custom bamboo home with Japanese glazed tile roof, Italian stucco finish, and exposed interior vaulted bamboo ceiling.

Hybrid Villa 1950 - 3 Bedroom, 2.5 Bath. Central great room opens to a generous lanai with travertine stone floor.