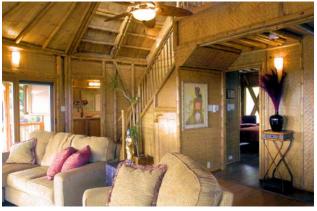

Custom Signature 2-Story Bali. 3 bedrooms, 3 baths with a total of 2082 sf interior and 862 sf covered porch.

Living area with exposed bamboo and painted walls.

Guest bedroom with split bamboo ceiling finish.