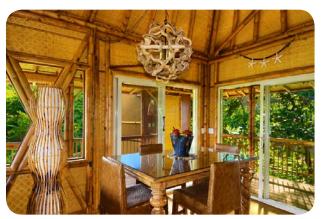

Guest bedroom with lanai entrance and expansive views.

Dining area with exposed bamboo x-braces and trusses.

Signature Polynesian 1619 front porch with split bamboo exterior siding, bamboo porch posts, railing, and pickets.