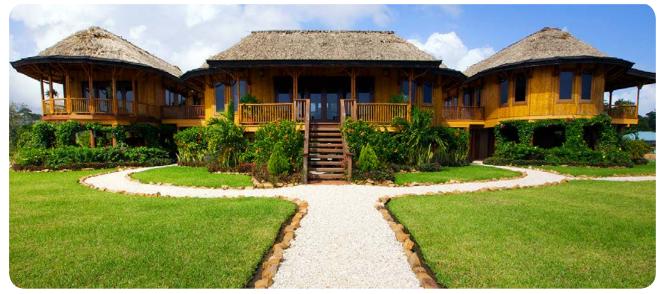

#### **VILLA 1950**

3 Bedroom, 2.5 Bath

| 1950 SF Interior | Hybrid Bamboo Home Package    | \$170,035 |
|------------------|-------------------------------|-----------|
| 835 SF Porch     | Signature Bamboo Home Package | \$212,932 |

Hybrid Villa 1950 great room with split bamboo ceiling finish.

Hybrid Villa 1950 conventionally-framed walls with smooth interior.

Custom bamboo home with Japanese glazed tile roof, Italian stucco finish, and exposed interior vaulted bamboo ceiling.

Hybrid Villa 1950 - 3 Bedroom, 2.5 Bath. Central great room opens to a generous lanai with travertine stone floor.