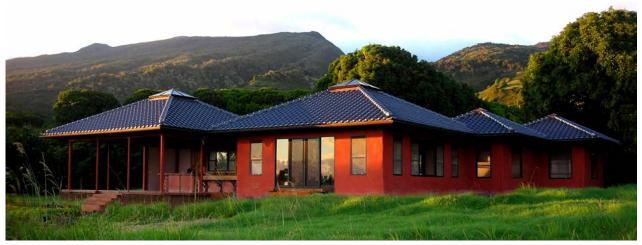

Custom bamboo home with Japanese glazed tile roof, Italian stucco finish, and exposed interior vaulted bamboo ceiling.

Hybrid Villa 1950 - 3 Bedroom, 2.5 Bath. Central great room opens to a generous lanai with travertine stone floor.