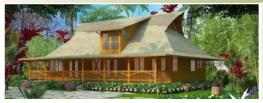

#### **VILLA 1950**

3 Bedroom, 2.5 Bath

| 1950 SF Interior | Hybrid Bamboo Home Package    | \$170,035 |
|------------------|-------------------------------|-----------|
| 835 SF Porch     | Signature Bamboo Home Package | \$212,932 |

Hybrid Villa 1950 great room with split bamboo ceiling finish.

Hybrid Villa 1950 conventionally-framed walls with smooth interior.