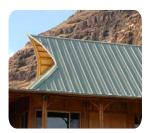

Bath with painted walls and bamboo cabinets.

Exterior view with spacious covered porches.

Signature Pacific 992 with synthetic thatch roofing and skylights, on post and pier foundation.

Split bamboo ceiling finish and woven bamboo walls.