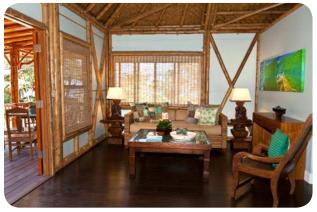

Custom Signature 2-Story Bali. 3 bedrooms, 3 baths with a total of 2082 sf interior and 862 sf covered porch.

Living area with exposed bamboo and painted walls.

Guest bedroom with split bamboo ceiling finish.