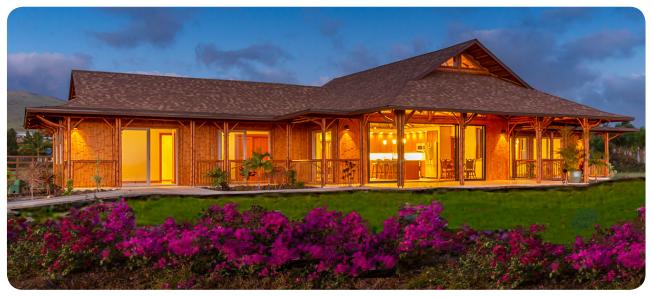

### HYBRID HOME PACKAGE

Hybrid Villa 1950 - conventional walls with split bamboo ceiling finish.

- Hot or Cold Climates
- Building Codes Require Double Walls
- Conventional, Smooth Wall Interior

Hybrid Home Packages are perfect for building codes that require insulation for heating or cooling. Your walls will be conventionally framed on-site (materials not included in package) and finished with our exterior bamboo siding, roof system, porches, and bamboo trim. Hybrid Home Packages combine an exquisite balance of the Signature Series' exotic exterior look, with a modern, smooth wall interior.

#### **VILLA 1950**

3 Bedroom, 2.5 Bath

| 1950 SF Interior | Hybrid Bamboo Home Package    | \$170,035 |
|------------------|-------------------------------|-----------|
| 835 SF Porch     | Signature Bamboo Home Package | \$212,932 |

Hybrid Villa 1950 great room with split bamboo ceiling finish.

Hybrid Villa 1950 conventionally-framed walls with smooth interior.