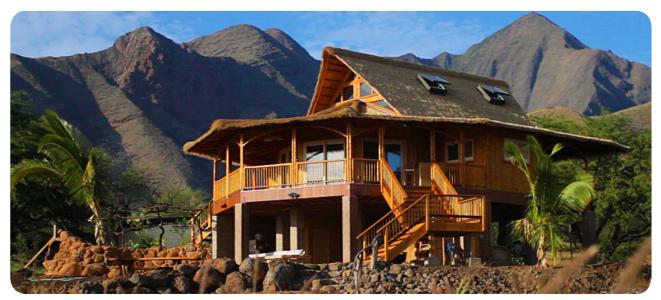

#### **VILLA 1950**

3 Bedroom, 2.5 Bath

| 1950 SF Interior | Hybrid Bamboo Home Package    | \$170,035 |
|------------------|-------------------------------|-----------|
| 835 SF Porch     | Signature Bamboo Home Package | \$212,932 |

Hybrid Villa 1950 great room with split bamboo ceiling finish.

Hybrid Villa 1950 conventionally-framed walls with smooth interior.