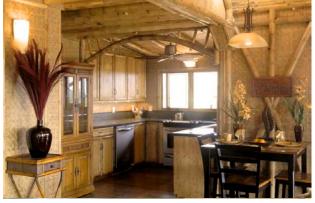

Split bamboo ceiling finish with exposed bamboo trusses.

Split bamboo siding and loose weave porch ceiling finish.

Contemporary, spacious kitchen with high-end finishes.

Beautiful views from the master bath garden tub.