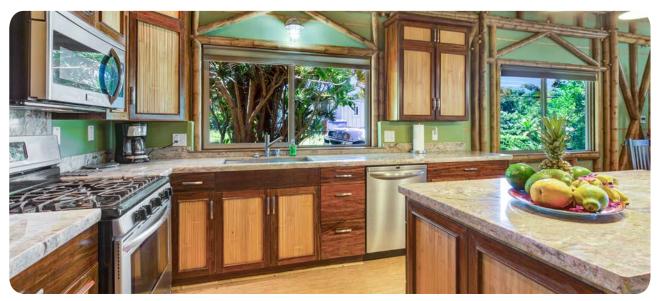

| Signature Bamboo Home Package | \$307,765 |

#### **CONDO DESIGN**



4-Plex - 3 Bedroom, 2.5 Bath per unit

| 7168 SF Interior | Hybrid Bamboo Home Package    | Call for price |
|------------------|-------------------------------|----------------|
| 2944 SF Porch    | Signature Bamboo Home Package | Call for price |



Custom bamboo home with Japanese glazed tile roof, Italian stucco finish, and exposed interior vaulted bamboo ceiling.





Hybrid Villa 1950 - 3 Bedroom, 2.5 Bath. Central great room opens to a generous lanai with travertine stone floor.



Split bamboo ceiling finish with exposed bamboo trusses.



Split bamboo siding and loose weave porch ceiling finish.



Contemporary, spacious kitchen with high-end finishes.



Beautiful views from the master bath garden tub.



Custom Signature 2-Story Bali. 3 bedrooms, 3 baths with a total of 2082 sf interior and 862 sf covered porch.



Living area with exposed bamboo and painted walls.



Guest bedroom with split bamboo ceiling finish.



Bath with painted walls and bamboo cabinets.



Exterior view with spacious covered porches.



Signature Pacific 992 with synthetic thatch roofing and skylights, on post and pier foundation.



Split bamboo ceiling finish and woven bamboo walls.



View of loft and beautiful exposed bamboo trusses.



Stairway from loft with woven bamboo interior wall finish.



Loft view of living room. Sliders open to wrap-around lanai.



Multi-unit luxury vacation rental property comprised of four Bamboo Living structures connected by walkways.



Signature Bali 576 studio with woven b