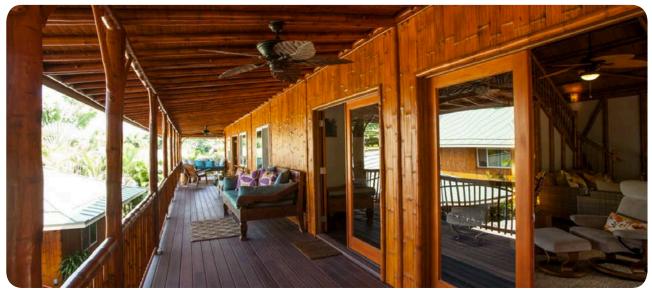

Custom bamboo home with Japanese glazed tile roof, Italian stucco finish, and exposed interior vaulted bamboo ceiling.

Hybrid Villa 1950 - 3 Bedroom, 2.5 Bath. Central great room opens to a generous lanai with travertine stone floor.